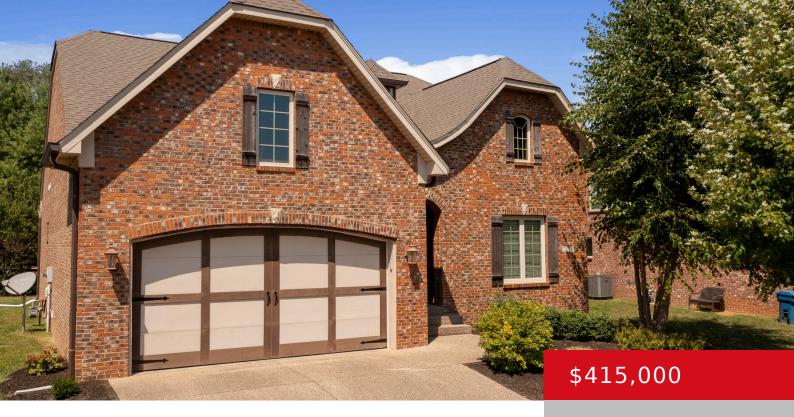

# 13713 FOREST BEND CIR, LOUISVILLE, KY 40245

http://zhomesre.com

Welcome to this well cared for, 3 bed, 2.5 bath home in Forest Springs. Entering from the covered front porch, you're greeted by a nice foyer with lovely hardwood floors that provides access to the 2 secondary bedrooms connected by a Jack and Jill bath. As you move through the foyer, you find access to [...]

#### **Basics**

**Type:** Single Family Residence

Bedrooms: 3 beds

**Area: 1622** sq ft

Year built: 2013

County Or Parish: Jefferson

**Bathrooms Full:** 2

Status: Pending

Bathrooms: 3 baths

**Lot size: 9583.2** sq ft

Lot Features: Cleared, Level

**Subdivision Name: FOREST SPRINGS** 

## **Building Details**

**Foundation Details:** Poured Concrete **Stories:** 1

**Electric:** Residential **Fencing:** Privacy, Partial, SplitRail

Roof: Shingle Construction Materials: Brk/Ven

**Garage Spaces:** 2 **Basement:** Unfinished

### **Amenities & Features**

**Cooling:** Central Air **Fireplaces Total:** 1

**Exterior Features:** Deck **Utilities:** Fuel:Natural, Public Sewer, Public Water

Parking Features: Attached, Entry Front Heating: Forced Air, Natural Gas

## Miscellaneous

**Association Fee:** \$825