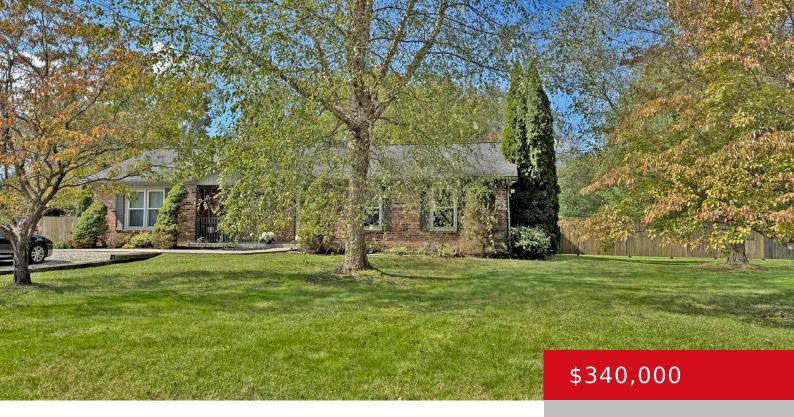

# 1375 CROSS KEYS RD, SHELBYVILLE, KY 40065

http://zhomesre.com

STOP! You Found it.... This well maintained Brick Home is Move in Ready! This interior features an Entry Foyer, A Spacious Country Kitchen with HUGE Pantry & a Large Family Room with wood Burning Fireplace. Off the Left is an Additional Living Room / Office with closet that could easily be a 4th Bedroom. Down [...]

#### **Basics**

**Type:** Single Family Residence

**Bedrooms: 3** beds **Bathrooms: 2** baths

**Area: 1430** sq ft **Lot size: 50529.6** sq ft

Year built: 1991 Lot Features: Cleared, Level, Wooded
County Or Parish: Shelby Subdivision Name: CROSS KEYS COVE

## **Building Details**

**Foundation Details:** Concrete Blk **Stories:** 1

**Electric:** Residential **Fencing:** Privacy

Roof: Shingle Construction Materials: Brick

Basement: None