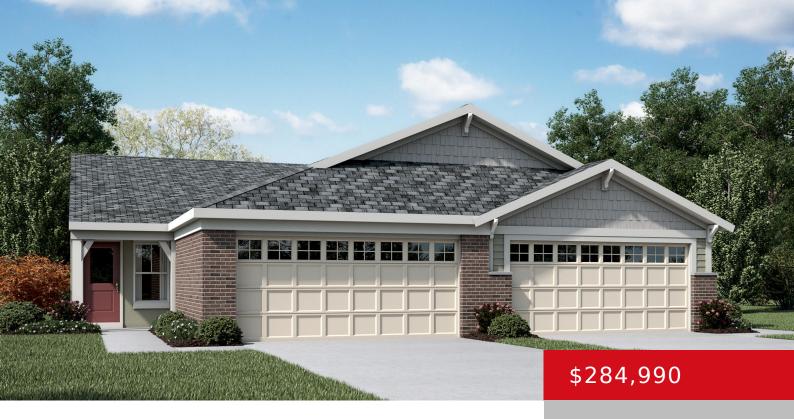

# 138 EXPLORATION PATH, 14A, SHELBYVILLE, KY 40065

http://zhomesre.com

Trendy new Wembley plan by Fischer Homes in beautiful Discovery Point featuring a formal dining room. Island kitchen with stainless steel appliances, upgraded cabinetry with 42 inch uppers and soft close hinges and pantry. Homeowners retreat with an en suite with a double bowl vanity, walk-in shower and large walk-in closet. Additional bedroom with walk-in [...]

#### **Basics**

Type: Single Family Residence

Bedrooms: 2 beds

Area: 1243 sq ft

Lot size: 4550 sq ft

Year built: 2024 County Or Parish: Shelby

**Status:** Active

**Subdivision Name:** DISCOVERY POINT **Bathrooms Full:** 2

## **Building Details**

Foundation Details: Slab Stories: 1

Electric: Residential Roof: Shingle

**Construction Materials:** Brick, Vinyl Siding Garage Spaces: 2

Basement: None