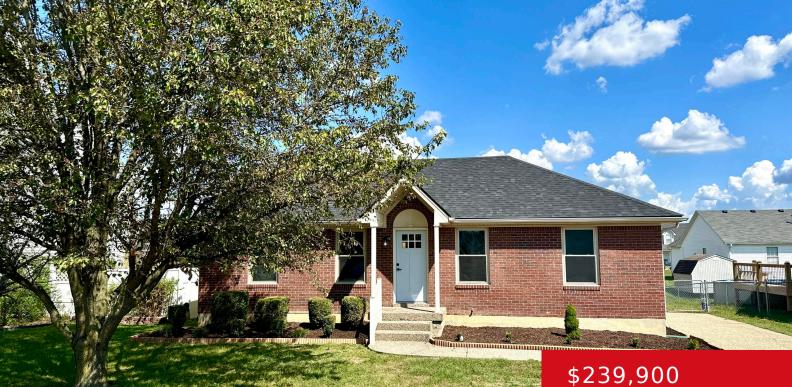

#### **138 WHITE BLOSSOM DR, SHEPHERDSVILLE, KY 40165**

http://zhomesre.com

Nothing is left unfinished here in this stunning, newly updated, 3bed 2bath ranch style home in Lakes Of Dogwood is a show stopper. As you enter the home notice the warm color of brand new LVP flooring throughout the home with a fresh neutral paint color. The open floor plan flows nicely from the vaulted [...]

### Basics

| Type: Single Family Residence | Status: Active                         |
|-------------------------------|----------------------------------------|
| Bedrooms: 3 beds              | Bathrooms: 2 baths                     |
| <b>Area: 1066</b> sq ft       | Lot size: 7405 sq ft                   |
| Year built: 2003              | Lot Features: Cleared, Level           |
| County Or Parish: Bullitt     | Subdivision Name: LAKES OF DOGWOOD RUN |
| Bathrooms Full: 2             |                                        |