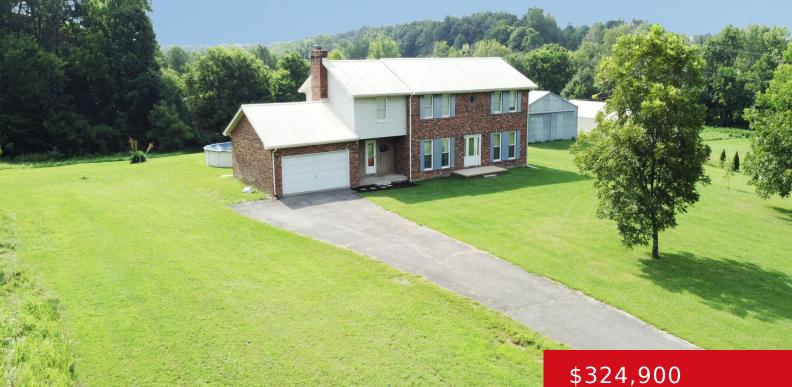

#### 1380 FERRILL HILL RD, BUFFALO, KY 42716 http://zhomesre.com

Welcome to your dream home in the heart of Kentucky! This charming property boasts 4 spacious bedrooms and 3 full baths, perfect for family living. The inviting family room features a cozy fireplace, while the dining room showcases unique hardwood flooring that adds character to the space. The generous kitchen includes a charming bump-out for [...]

#### Basics

Type: Single Family Residence Bedrooms: 4 beds Area: 2672 sq ft Year built: 1988 Subdivision Name: NONE Status: Active Under Contract Bathrooms: 3 baths Lot size: 86248.8 sq ft County Or Parish: Larue Bathrooms Full: 3

# **Building Details**

Foundation Details: Poured Concrete Electric: Residential Construction Materials: Brick Basement: Unfinished Stories: 2 Roof: Shingle Garage Spaces: 2

### **Amenities & Features**

Cooling: Central Air

**Exterior Features:** Pool - Above Ground, Out Buildings, Porch, Deck

Utilities: Septic System, Public Water Parking Features: Attached, Driveway Heating: Electric