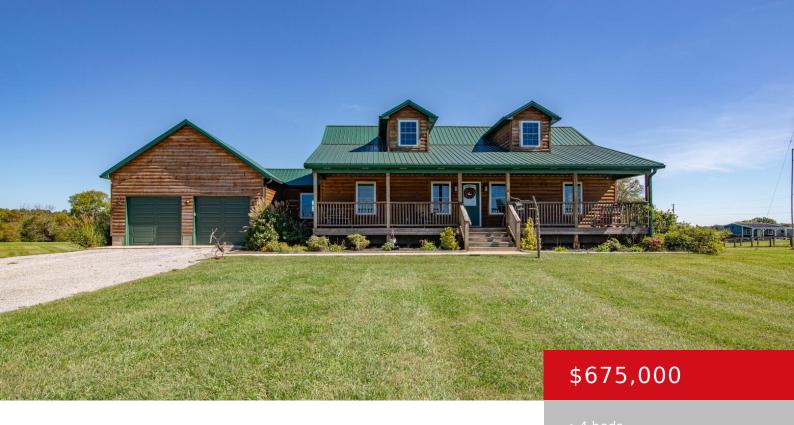

## 1385 BELLWOOD RD, BARDSTOWN, KY 40004

http://zhomesre.com

As Summer winds down, the anticipation builds for fulling our homes with the coziness and colors of autumn. this log home checks off all of the boxes with 4 beds 3 full baths 2,760 sq. ft. As you walk upon the covered front porch take a moment to enjoy the view. Upon entering the home [...]

#### **Basics**

**Type:** Single Family Residence

Bedrooms: 4 beds

**Area: 2760** sq ft **Year built:** 2019

**County Or Parish:** Nelson

**Bathrooms Full:** 3

**Status:** Active

Bathrooms: 3 baths

# **Building Details**

**Foundation Details:** Poured Concrete Stories: 1

Electric: Residential Roof: Metal

**Construction Materials:** Log **Garage Spaces:** 2

**Basement:** Walkout Finished