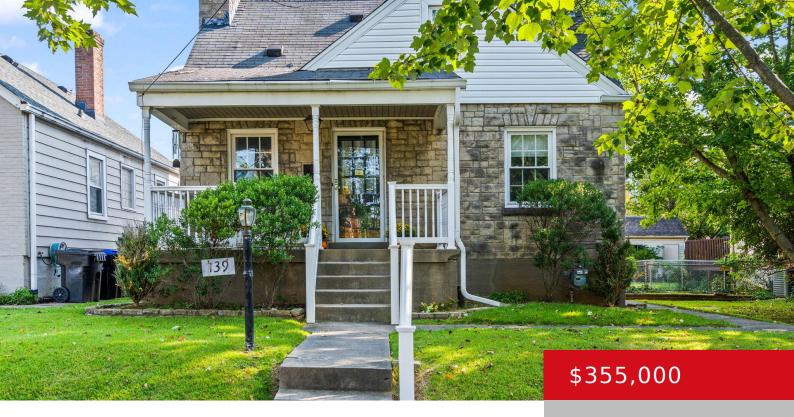

### 139 WEISSER AVE, LOUISVILLE, KY 40206

http://zhomesre.com

Cute bungalow on a lot and a half in the heart of St. Matthews! Walk to Holy Spirit, Sacred Heart Schools & Field Elementary. In addition, it is less than one block from the Frankfort Avenue entertainment corridor. Champion windows installed in 2010. There is a large primary suite with full bath and another bedroom [...]

- 4 heds
- 2 haths
- Single Family Residence
- Pending
- 2102 sq ft

#### **Basics**

Type: Single Family Residence Status: Pending

Bedrooms: 4 beds Bathrooms: 2 baths

**Area: 2102** sq ft Lot size: 7405.2 sq ft

Year built: 1940 Lot Features: Sidewalk, See Remarks, Cleared, Level