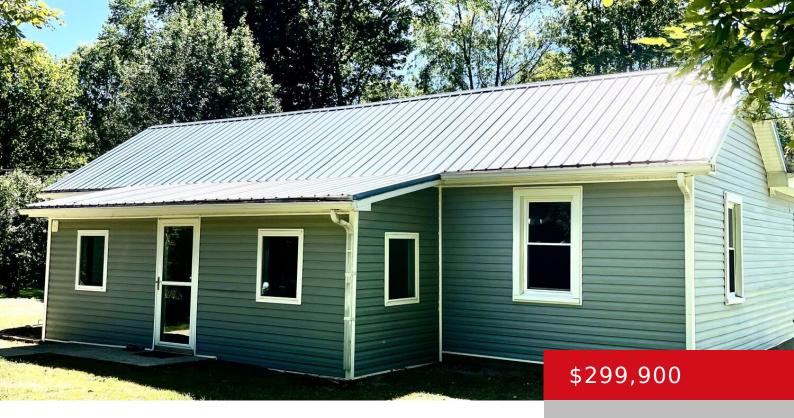

## 13917 S LYONS AVE, LOUISVILLE, KY 40272

http://zhomesre.com

WELCOME HOME !!! 4.6 acres of beautiful park like property located last house on street!! The Three bedroom – one bath home in south west jeff co. If your looking for a country feel but still want to be 10 mins from shopping -this is the property for you. 1350 sq ft ranch siding home [...]

#### **Basics**

Type: Single Family Residence

Bedrooms: 3 beds

**Area: 1350** sq ft

Year built: 1917

County Or Parish: Jefferson

**Bathrooms Full:** 1

Status: Pending

# **Building Details**

Foundation Details: Concrete Blk Stories: 1

Electric: Residential Roof: Metal

Construction Materials: Vinyl Siding Basement: Unfinished