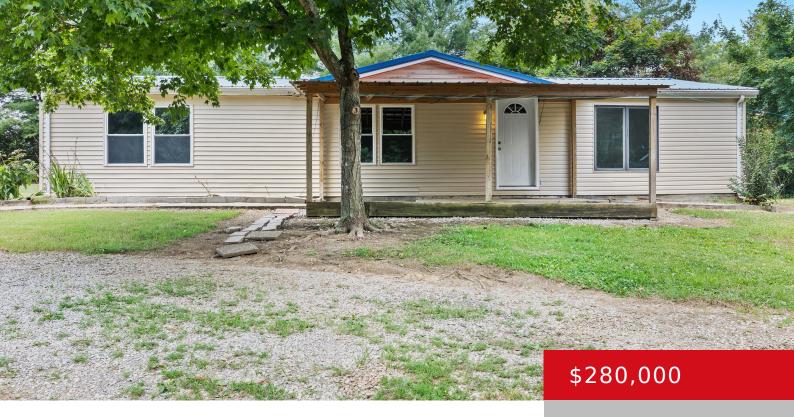

# 140 BLUEGRASS DR, TAYLORSVILLE, KY 40071

http://zhomesre.com

Welcome to your dream home! Nestled on over 4 acres of serene countryside, this 3-bedroom, 2-bathroom residence in Taylorsville offers the perfect blend of comfort and convenience. Ideally situated near both Elk Creek and Shelbyville, this property provides easy access to nearby amenities while maintaining the tranquility of rural living. Step inside to discover a [...]

#### **Basics**

**Type:** Single Family Residence **Status:** Active

**Bedrooms: 3** beds **Bathrooms: 2** baths

Area: 1644 sq ft

Year built: 1990

County Or Parish: Spence

Year built: 1990 County Or Parish: Spencer Subdivision Name: NONE Bathrooms Full: 2

## **Building Details**

Foundation Details: Crawl Space, Poured Concrete

Stories: 1

Roof: Metal

Construction Materials: Wood Frame, Vinyl Siding

Basement: None