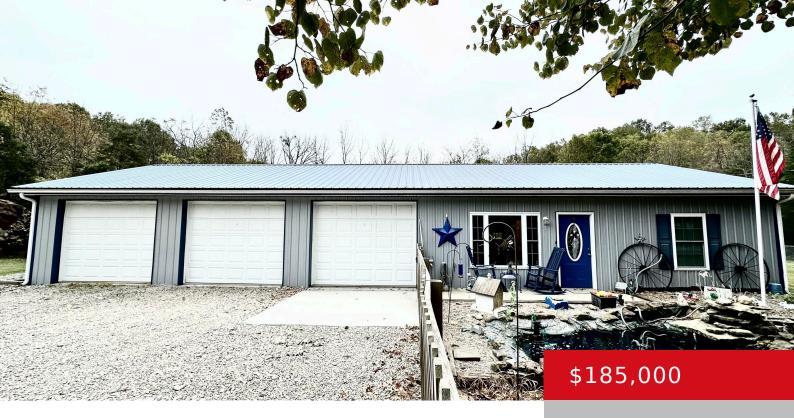

## 140 POPLAR CIR, NEW HAVEN, KY 40051

http://zhomesre.com

Dream Garage! Come home to 140 Poplar Circle located in the gated community of Melody Lake in New Haven Ky. This cute & cozy 1 bed 1 bath ranch with 3 car garage is waiting for a new owner. Recently painted throughout. Nice laminate flooring. Primary bedroom has huge walk in closet. Living room has [...]

### **Basics**

Type: Single Family Residence

Bedrooms: 1 bed

**Area: 900** sq ft **Year built:** 2015

**County Or Parish:** Nelson

**Bathrooms Full:** 1

Status: Active

Bathrooms: 1 bath

# **Building Details**

**Foundation Details:** Slab **Stories:** 1

Electric: Residential Fencing: Chain Link

Roof: Metal Construction Materials: Other/NA

**Garage Spaces:** 3 **Basement:** None