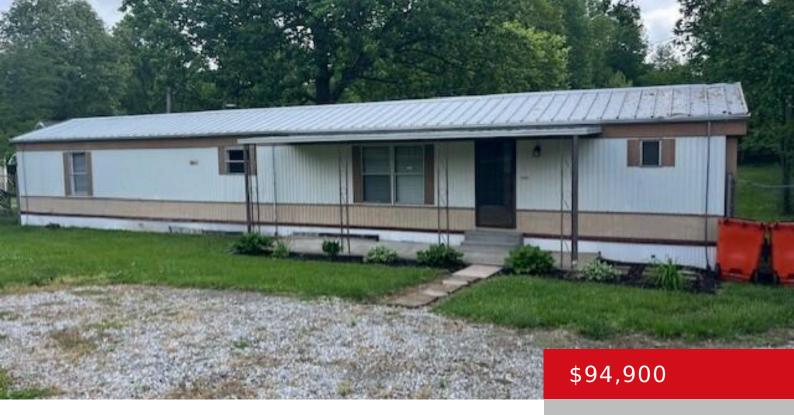

#### 140 SHERWOOD DR, ELIZABETHTOWN, KY 42701

http://zhomesre.com

□ Charming Mobile Home for Sale, Sold AS-IS! □ Welcome to your cozy oasis on wheels! Nestled in the outside of Elizabethtown, this delightful mobile home offers comfort, convenience, and affordability all in one. Only 20 minutes from Glendale! Spacious Living Area: Step into a bright and airy living space, perfect for relaxing or entertaining [...]

- 2 beds
- 2 baths
- Single Family Residence
- Active
- 980 sq ft

### Basics

Type: Single Family Residence Bedrooms: 2 beds Area: 980 sq ft Year built: 1984 County Or Parish: Hardin Bathrooms Full: 2 Status: Active Bathrooms: 2 baths Lot size: 60548.4 sq ft Lot Features: Cleared Subdivision Name: NONE

# **Building Details**

Stories: 1 Fencing: Chain Link Construction Materials: Aluminum Siding Electric: Residential Roof: Metal Basement: None

# **Amenities & Features**

Cooling: Wall/Window Unit(s) Utilities: Public Water Heating: Electric Exterior Features: Deck
Parking Features: Driveway