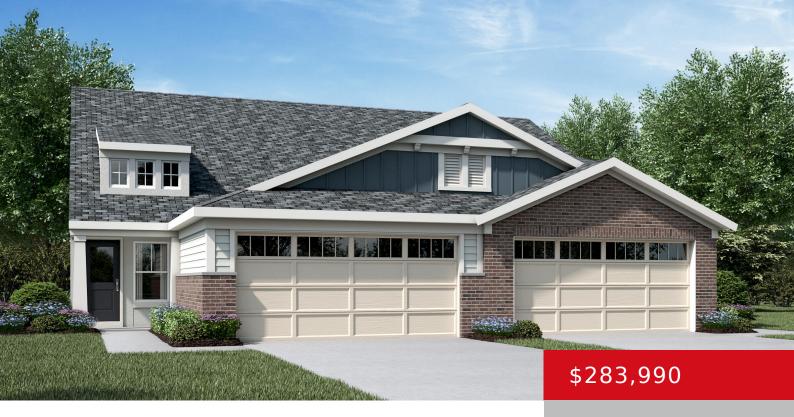

# 140 SWITCHGRASS LN, MT WASHINGTON, KY 40047

http://zhomesre.com

New Construction by Fischer Homes in beautiful Bluegrass
Meadows lifestyle community with the Wembley plan, featuring a
stunning kitchen with lots of cabinet space and granite
countertops. Spacious walkout family room expands to open
dining space. Private study with double doors. Primary Suite with
private bath, and walk-in closet. Two additional secondary
bedrooms, loft, and [...]

#### **Basics**

**Type:** Single Family Residence

Bedrooms: 2 beds
Area: 1243 sq ft

Year built: 2024

**Subdivision Name:** Bluegrass Meadows

**Status:** Pending

Bathrooms: 2 baths Lot size: 5550 sq ft

County Or Parish: Bullitt

## **Building Details**

Foundation Details: Slab Stories: 2

Electric: Residential Roof: Shingle

**Construction Materials:** Fiber Cement **Garage Spaces:** 2

Basement: None

## **Amenities & Features**

Cooling: Central Air Exterior Features: Patio, Porch

**Utilities:** Public Sewer, Public Water **Parking Features:** Attached, Driveway

Heating: Electric, Heat Pump