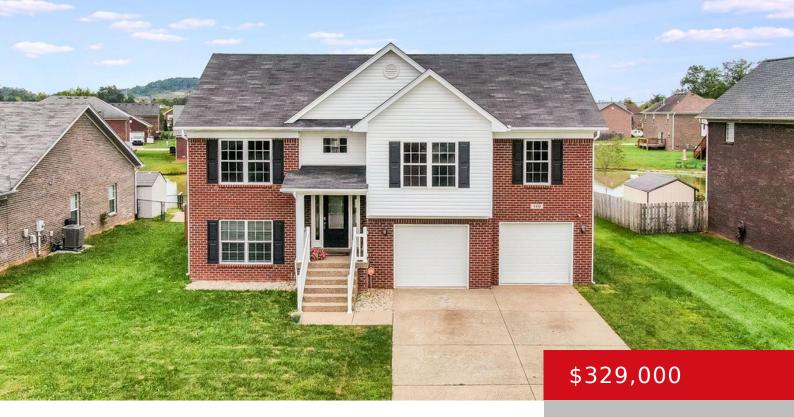

### 140 TEAL CT, SHEPHERDSVILLE, KY 40165

http://zhomesre.com

Discover your oasis in the highly sought-after Reserves of Mallard Lakes, located in beautiful Shepherdsville, KY. This 4-bedroom, 3-bathroom home on the lake offers a perfect blend of modern comfort and serene outdoor living. The open kitchen seamlessly flows into the great room, making it the perfect place to hang out. The second floor also [...]

### **Basics**

Type: Single Family Residence **Status:** Active

Bathrooms: 3 baths Bedrooms: 4 beds

**Area: 1841** sq ft Lot size: 13503.6 sq ft

Year built: 2016 Lot Features: Covt/Restr, Sidewalk, Level

Subdivision Name: RESERVES OF MALLARD LAKE County Or Parish: Bullitt

# **Building Details**

Foundation Details: Slab Stories: 2

**Electric:** Residential Fencing: Privacy, Full

**Roof:** Shingle **Construction Materials:** Brick, Vinyl Siding

**Garage Spaces:** 2 Basement: None