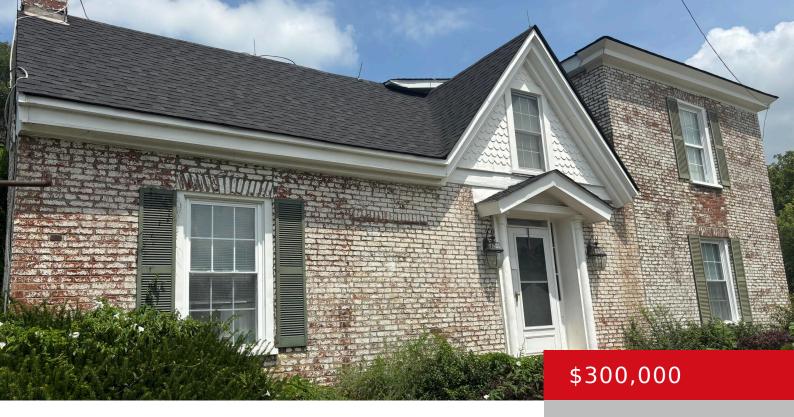

# 140 W CROSS MAIN ST, NEW CASTLE, KY 40050

http://zhomesre.com

You must see this historic home in New Castle to fully appreciate it. Upon entering the welcoming foyer, you can begin to wonder your way through this well maintained home with lots of rooms and nooks. The first floor features a bedroom, full bathroom, kitchen, butler's pantry, formal dining room, formal living room, and a [...]

#### **Basics**

**Type:** Single Family Residence **Status:** Active

**Bedrooms: 3** beds **Bathrooms: 3** baths

Area: 2479 sq ft
Year built: 9999
Lot Features: Cleared

County Or Parish: Henry Subdivision Name: NONE

## **Building Details**

Foundation Details: Crawl Space Stories: 2

**Electric:** Residential **Fencing:** Partial

Roof: Shingle Construction Materials: Brick, Vinyl Siding

**Garage Spaces:** 2 **Basement:** None

### **Amenities & Features**

**Cooling:** Central Air **Fireplaces Total:** 1

**Exterior Features:** Porch **Utilities:** Electricity Connected, Public Sewer, Public Water

Parking Features: Detached Heating: Natural Gas