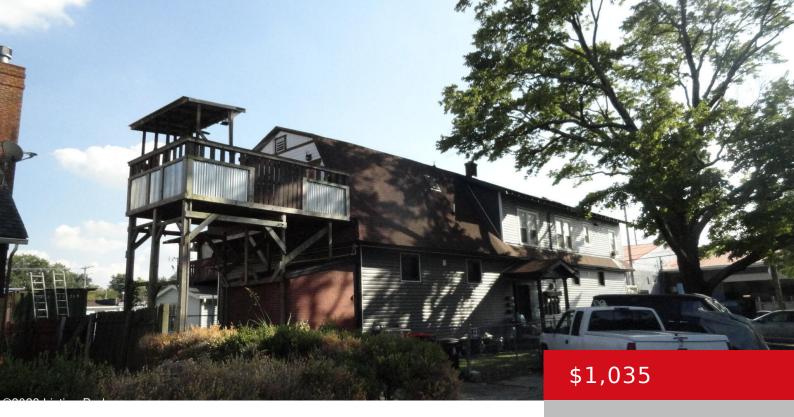

### 1400 CARDINAL DR, 4, LOUISVILLE, KY 40213

http://zhomesre.com

Would you like to live in the most unique apartment in town....want all your friends telling you how much they love YOUR place? Then check out this 2nd floor, 1 bedroom studio Apartment! Is everything new.... or is it??? Filled with custom reclaimed woodwork along with to many one of a kind items to list. [...]

#### **Basics**

**Type:** Apartment **Status:** Active

Bedrooms: 1 bed Bathrooms: 1 bath

Area: 3174 sq ft

Year built: 1925

Lot size: 10890 sq ft

Lot Features: Corner

County Or Parish: Jefferson Subdivision Name: CAMP TAYLOR

# **Building Details**

Foundation Details: Concrete Blk, Poured Concrete Stories: 2, 2

Electric: Rental Fencing: Chain Link

Roof: Shingle Construction Materials: Vinyl Siding

### **Amenities & Features**

Cooling: Central Air Exterior Features: Balcony, Deck

Connected, Fuel:Natural Driveway

**Heating:** Forced Air, Natural Gas