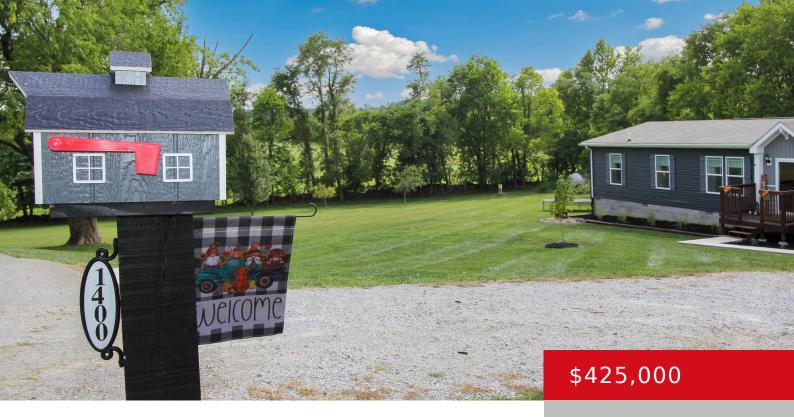

# 1400 HOOPHOLE RD, LAWRENCEBURG, KY 40342

http://zhomesre.com

Nestled on a serene 20.02-acre property, this charming 3-bedroom, 2-bathroom home offers the perfect blend of modern comfort and nature. The inviting open floor plan features a spacious living room with wood beams seamlessly connected to the dining area and chefs dream kitchen, ideal for entertaining and everyday living. A cozy den provides additional space [...]

#### **Basics**

**Type:** Single Family Residence **Status:** Active

Bedrooms: 3 beds Bathrooms: 2 baths

**Area: 1538** sq ft **Lot size: 872071.2** sq ft

Year built: 2021 County Or Parish: Anderson

**Subdivision Name:** RURAL **Bathrooms Full:** 2

## **Building Details**

**Foundation Details:** Crawl Space, Concrete Blk

Stories: 1

**Electric:** Residential **Roof:** Shingle

**Construction Materials:** Vinyl Siding **Garage Spaces:** 2

Basement: None

### **Amenities & Features**

Cooling: Heat Pump Exterior Features: Deck

Utilities: Septic System, Public Water Parking Features: Detached

**Heating:** Heat Pump