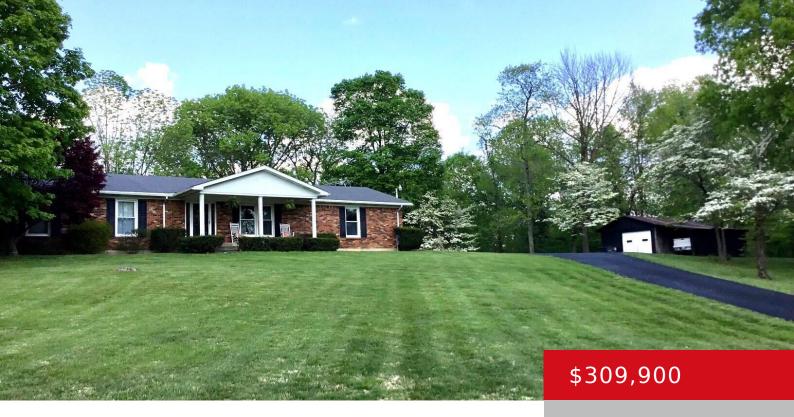

### 1400 RAY RD, PAYNEVILLE, KY 40157

http://zhomesre.com

Discover your dream home in the tranquil Rhodelia Community of Meade County, KY. This inviting brick ranch offers a perfect blend of traditional charm and modern amenities, situated on a generous 2.23 acre lot. The main floor spans 1,424 square feet, featuring 3 comfortable bedrooms and 2 well-appointed bathrooms. Hardwood floors enhance the kitchen and [...]

- 4 heds
- 3 haths
- Single Family Residence
- Active
- 3566 sq ft

#### **Basics**

**Type:** Single Family Residence **Status:** Active

Bedrooms: 4 beds

Area: 3566 sq ft

Bathrooms: 3 baths

Lot size: 97138 sq ft

Year built: 1979 County Or Parish: Meade

**Subdivision Name: NONE Bathrooms Full:** 3

# **Building Details**

**Foundation Details:** Poured Concrete **Stories:** 1

Electric: Residential Fencing: None

Roof: Shingle Construction Materials: Brick, Vinyl Siding

Garage Spaces: 2 Basement: Finished, Walkout Finished

## **Amenities & Features**

Cooling: Central Air Utilities: Electricity Connected, Septic System, Public

Water

Parking Features: Attached, Entry Heating: Electric, Heat Pump, Radiant

Side