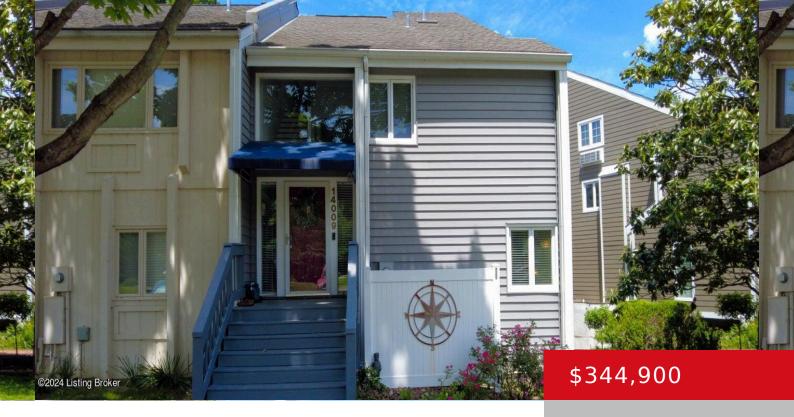

### 14009 HARBOUR PL, PROSPECT, KY 40059

http://zhomesre.com

MILLION DOLLAR VIEW INSOUGHT AFTER LOCATION AT CARDINAL HARBOUR Located on the Ohio River with a deep yard and dock. Two decks over look the rear yard and a patio on the basement level right off the family room. Waterlife abounds with this 3 bedroom townhouse. Vaulted great room with fireplace and open to the [...]

#### **Basics**

**Type:** Single Family Residence **Status:** Pending

**Bedrooms: 3** beds **Bathrooms: 4** baths

**Area: 2440** sq ft **Lot size: 0** sq ft

Year built: 1976 County Or Parish: Oldham

**Subdivision Name:** CARDINAL HARBOUR **Bathrooms Full:** 3

# **Building Details**

Foundation Details: Poured Concrete Stories: 2

Electric: Residential Roof: Shingle

Construction Materials: Vinyl Siding Basement: Finished, Walkout Finished

# **Amenities & Features**

**Cooling:** Central Air **Exterior Features:** Patio, Water Front, Balcony

Heating: Electric, Natural Gas, Other