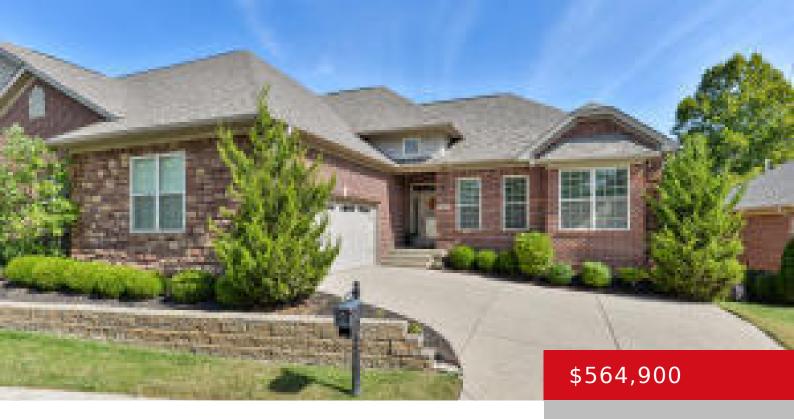

# 14021 CYPRESS GLEN DR, LOUISVILLE, KY 40245

http://zhomesre.com

Fantastic opportunity to own a beautiful condo in Old Henry Place! This 3 bedroom, 3 full bath condo has a wonderful flow and features gorgeous hardwood flooring throughout most of the main level. Once you enter the foyer, you immediately notice and feel the openness of the great room, kitchen, and dining area. In the [...]

#### **Basics**

**Type:** Condominium **Status:** Active

Bedrooms: 3 beds Bathrooms: 3 baths

**Area: 3361** sq ft **Lot size: 0** sq ft

Year built: 2010 Lot Features: Cleared, DeadEnd

County Or Parish: Jefferson Subdivision Name: OLD HENRY PLACE

## **Building Details**

**Foundation Details:** Poured Concrete **Stories:** 1, 1

**Electric:** Residential **Fencing:** None

Roof: Shingle Construction Materials: Wood Frame, Brick

Garage Spaces: 2 Basement: Walkout Finished

### **Amenities & Features**

**Cooling:** Central Air **Fireplaces Total:** 1

**Exterior Features:** Patio, Deck, Creek **Utilities:** Electricity Connected, Fuel:Natural,

Public Sewer, Public Water

Parking Features: Attached, Entry Front, Heating: Forced Air, Natural Gas