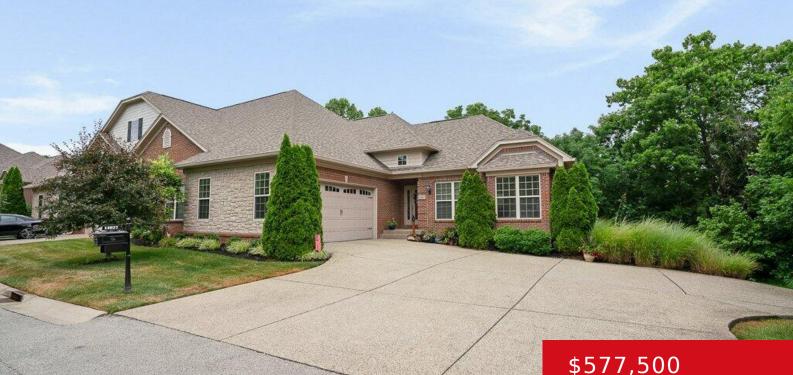

#### 14027 CYPRESS GLEN DR, LOUISVILLE, KY 40245

http://zhomesre.com

Welcome to 14027 Cypress Glen Drive, a spectacular open floor plan 3 -4 bedroom 3 full bath patio home ready for new owners! The principal bedroom suite is exquisite and easily accessible on the first floor. The spacious kitchen, great room and dining room allow guests to feel right at home in this very warm [...]

- \$577,500

#### Basics

Type: Single Family Residence Bedrooms: 3 beds Area: 3417 sq ft Year built: 2012 Subdivision Name: OLD HENRY PLACE Status: Active Bathrooms: 3 baths Lot size: 0 sq ft County Or Parish: Jefferson Bathrooms Full: 3

## **Building Details**

Foundation Details: Poured Concrete Electric: Residential Roof: Shingle Garage Spaces: 2 Stories: 1 Fencing: Full Construction Materials: Brk/Ven, Stone Basement: Walkout Finished