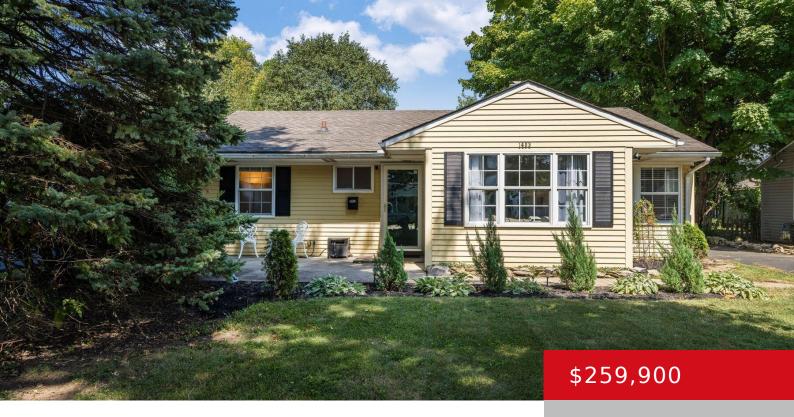

# 1403 STONEWALL WAY, LOUISVILLE, KY 40242

http://zhomesre.com

\*\*Welcome to 1403 Stonewall Way, a Charming and Spacious Home in a Prime Location!\*\* As you step inside, you'll be greeted by an open and airy living area with large windows that allow for plenty of natural light. The cozy living room features a fireplace, perfect for those chilly Kentucky evenings. The updated kitchen comes [...]

#### **Basics**

**Type:** Single Family Residence **Status:** Pending

Bedrooms: 3 beds

Area: 1312 sq ft

Lot size: 8712 sq ft

Year built: 1954 County Or Parish: Jefferson

**Subdivision Name:** WHIPPS MILL VILLAGE **Bathrooms Full:** 1