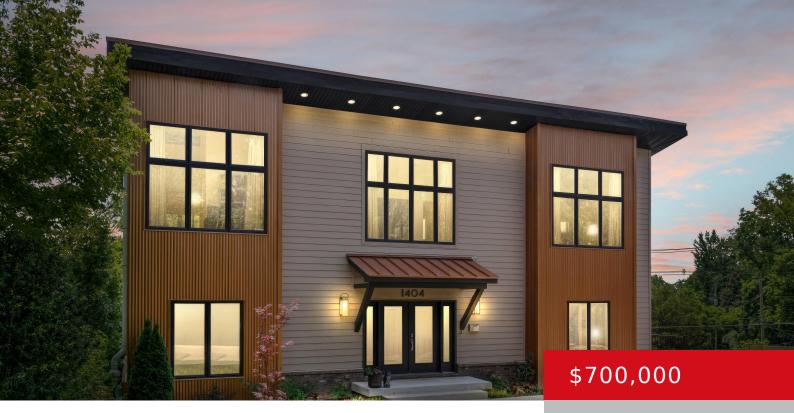

# 1404 GODDARD AVE, LOUISVILLE, KY 40204 http://zhomesre.com

Intriguing, mysterious, magnetic, cool: just a few words to describe this EXTRAORDINARY modern Highlands home! This architectural gem lives like new with exemplary construction and fantastic green features like solar panels, tankless water heater, zoned HVAC and foam insulation. Feel like royalty living with luxurious finishes, loads of windows, soaring ceilings and a fantastic floorplan [...]

- 4 beds
- 4 baths
- Single Family Residence
- Active
- 2850 sq ft

#### Basics

Type: Single Family Residence Bedrooms: 4 beds Area: 2850 sq ft Year built: 2018 Subdivision Name: HIGHLANDS

Status: Active Bathrooms: 4 baths Lot size: 3920.4 sq ft County Or Parish: Jefferson Bathrooms Full: 3

# **Building Details**

| Foundation Details: Poured Concrete | Stories: 2                                |
|-------------------------------------|-------------------------------------------|
| Electric: Residential               | Fencing: Privacy, Wood                    |
| Roof: Metal                         | Construction Materials: Other/NA, Brk/Ven |
| Basement: Walkout Finished          |                                           |

# **Amenities & Features**

| Cooling: Central Air                                     | Fireplaces Total: 1                                                                  |
|----------------------------------------------------------|--------------------------------------------------------------------------------------|
| Exterior Features: Patio, Porch, Deck                    | <b>Utilities:</b> Electricity Connected, Fuel:Natural,<br>Public Sewer, Public Water |
| <b>Parking Features:</b> Off-Street Parking,<br>Driveway | Heating: Forced Air, Natural Gas                                                     |