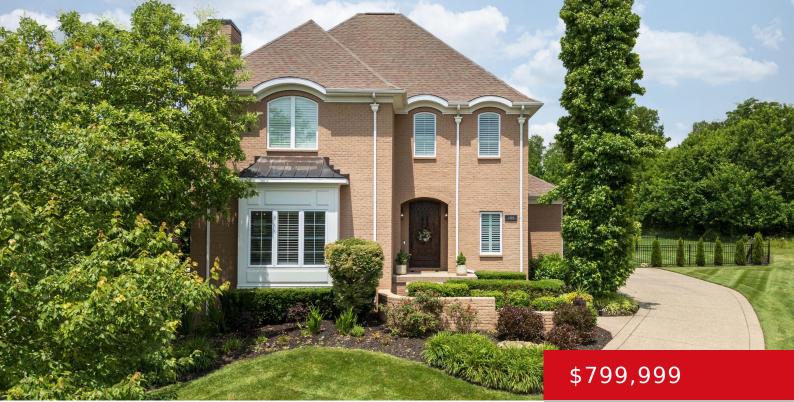

#### **1404 HARLEY CREEK CT, FISHERVILLE, KY** 40023

http://zhomesre.com

Welcome to Luxury in eastern Jefferson County. This home, with 12 foot ceilings, has been lovingly cared for and improved by the owners. Take in the air from your beautiful elevated porch or live it up around the in-ground pool. The pool is heated and self cleaning! With 5 bedrooms and 4.5 bathrooms, this house [...]

- 5 beds
- 5 baths
- Single Family Residence
- Active
- 5348 sq ft

### Basics

Type: Single Family Residence Bedrooms: 5 beds Area: 5348 sq ft Year built: 2009 County Or Parish: Jefferson Bathrooms Full: 4 Status: Active Bathrooms: 5 baths Lot size: 12196.8 sq ft Lot Features: Cul De Sac, Sidewalk Subdivision Name: SHAKES RUN