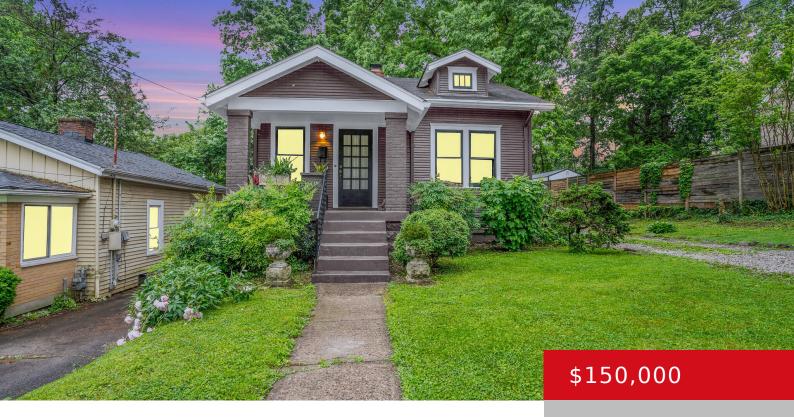

### 1404 HUNTOON AVE, LOUISVILLE, KY 40215

http://zhomesre.com

Beautiful unique walkout ranch on double lot with amazing potential. Great front porch, beautiful hardwood floors, charming finishes and outstanding outdoor space. Originally a 2 bedroom ranch which has been converted to a one bedroom with a dining room. Could easily be converted back to a 2 bedroom and still have plenty of room for [...]

#### **Basics**

**Type:** Single Family Residence **Status:** Pending

Bedrooms: 2 beds

Area: 842 sq ft

Lot size: 7270 sq ft

Year built: 1920 County Or Parish: Jefferson

**Subdivision Name: NONE Bathrooms Full:** 1