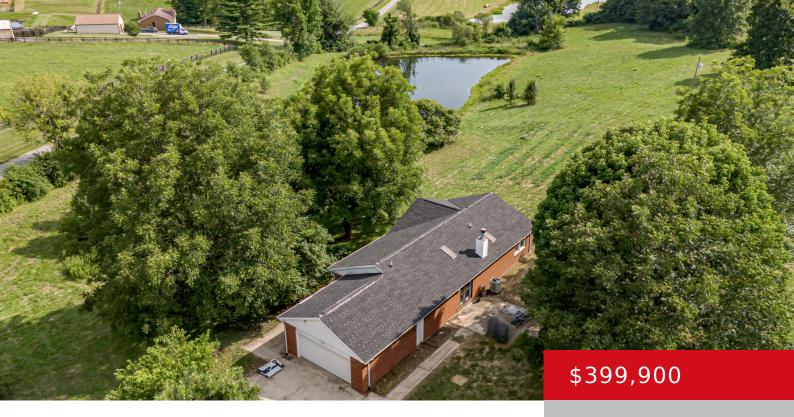

## 1405 BATES LN, SMITHFIELD, KY 40068

http://zhomesre.com

\*Back on Market due to Buyer financing falling through.\* Your dream retreat awaits! Nestled on nearly 10 acres of picturesque countryside with a pond, this charming 3 bedroom, 2 bath brick ranch offers a perfect combination of convenient location and privacy. This home is situated down a long driveway off the main road while the [...]

### **Basics**

**Type:** Single Family Residence

**Bedrooms: 3** beds

**Area: 1595** sq ft **Year built:** 1991

**Subdivision Name: NONE** 

**Status:** Active

Bathrooms: 2 baths

**Lot size: 430808.4** sq ft

# **Building Details**

Stories: 1 Electric: Residential

**Roof:** Shingle **Construction Materials:** Brk/Ven

Garage Spaces: 2 Basement: None

# **Amenities & Features**

**Cooling:** Central Air Fireplaces Total: 1

**Exterior Features:** Out Buildings, Pond **Utilities:** Septic System, Public Water

Parking Features: Attached Heating: Electric, Forced Air