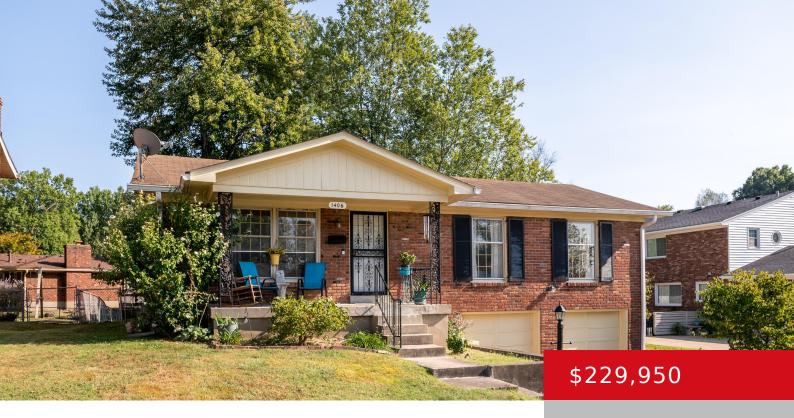

# 1406 CLOVERHILLS DR, LOUISVILLE, KY 40216

http://zhomesre.com

Sharp 3 Bedroom 2 Bath Ranch sitting on a nice size lot with mature trees and a fenced rear yard. This open floor plan home features a large Living room with hardwood floors, an eat-in Kitchen opening into a Great room with fireplace. There's a brand-new Furnace and Central Air unit heating and cooling this [...]

#### **Basics**

**Type:** Single Family Residence **Status:** Pending

Bedrooms: 3 beds

Area: 1866 sq ft

Lot size: 8377 sq ft

Year built: 1968 Lot Features: Cul De Sac

County Or Parish: Jefferson Subdivision Name: CLOVERLEAF