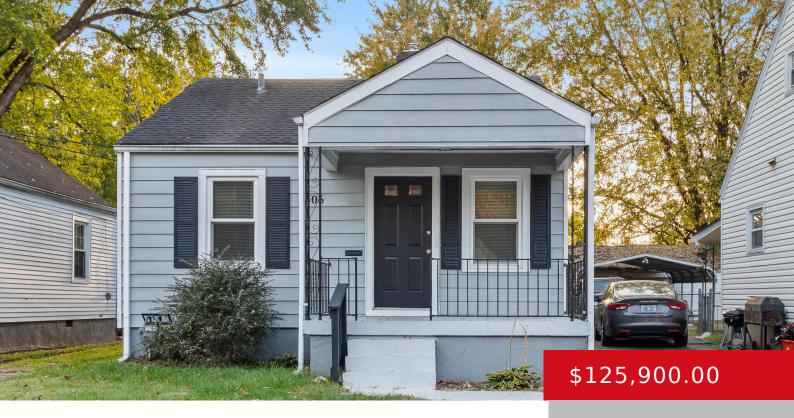

# 1406 PHYLLIS AVE, LOUISVILLE, KY 40215

http://zhomesre.com

- 2 heds
- 1 bath
- Single Family Residence
- Residential
- Pending
- 708 sq ft

### **Basics**

Category: Residential Type: Single Family Residence

Status: Pending Bedrooms: 2 beds

Bathrooms: 1 bath Area: 708 sq ft

**Lot size: 708** sq ft **Year built:** 1946

Lot Features: Sidewalk County Or Parish: Jefferson