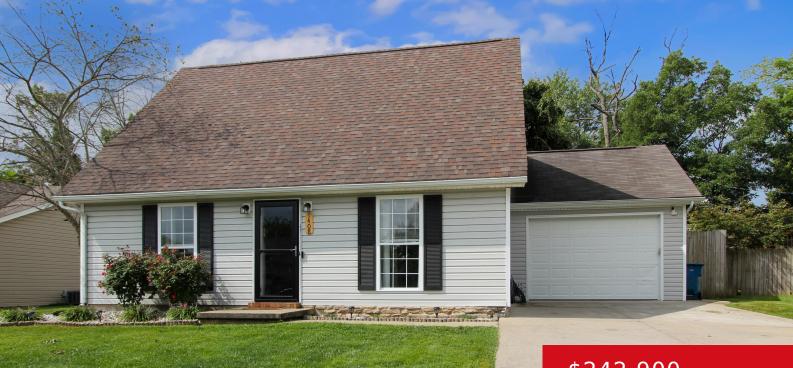

#### **1408 WENDY DR, LAWRENCEBURG, KY 40342** http://zhomesre.com

Welcome to this charming 1.5-story home, perfect for those seeking a blend of comfort and style. The main level features a cozy kitchen, a dining area, a convenient laundry area, and a spacious living room with soaring two-story ceilings, creating an open and airy feel. The main floor also offers a comfortable bedroom and a [...]

#### \$242,900

- 3 beds
- 2 baths
- Single Family Residence
- Pending
- 1260 sq ft

### Basics

Type: Single Family Residence Bedrooms: 3 beds Area: 1260 sq ft Year built: 1993 Subdivision Name: LAKEVIEW Status: Pending Bathrooms: 2 baths Lot size: 7840.8 sq ft County Or Parish: Anderson Bathrooms Full: 2

## **Building Details**

Foundation Details: Slab Electric: Residential Roof: Shingle Garage Spaces: 1 Stories: 2 Fencing: Privacy Construction Materials: Vinyl Siding Basement: None