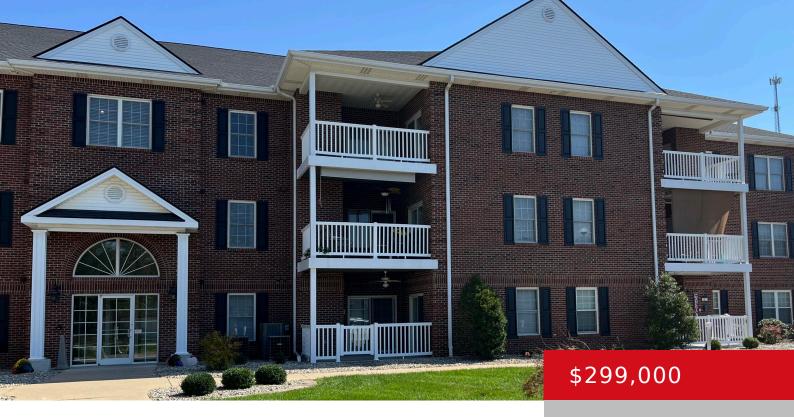

# 141 CHASE WAY UNIT 307, ELIZABETHTOWN, KY 42701

http://zhomesre.com

- 3 heds
- 2 haths
- Condominium
- Active
- 1558 sq ft

#### **Basics**

**Type:** Condominium **Status:** Active

Bedrooms: 3 beds Bathrooms: 2 baths

**Area: 1558** sq ft **Lot size: 0** sq ft

Year built: 2005 County Or Parish: Hardin

**Subdivision Name:** GRACE TERRACE **Bathrooms Full:** 2

## **Building Details**

**Stories:** 1, 3 **Electric:** Residential

**Roof:** Shingle **Construction Materials:** Brick

**Garage Spaces:** 2 **Basement:** None

## **Amenities & Features**

Cooling: Heat Pump Exterior Features: Patio, Balcony

**Utilities:** Electricity Connected, Public Sewer, Public Water **Association Amenities:** Elevator(s)

Laundry Features: In Unit Parking Features: Detached