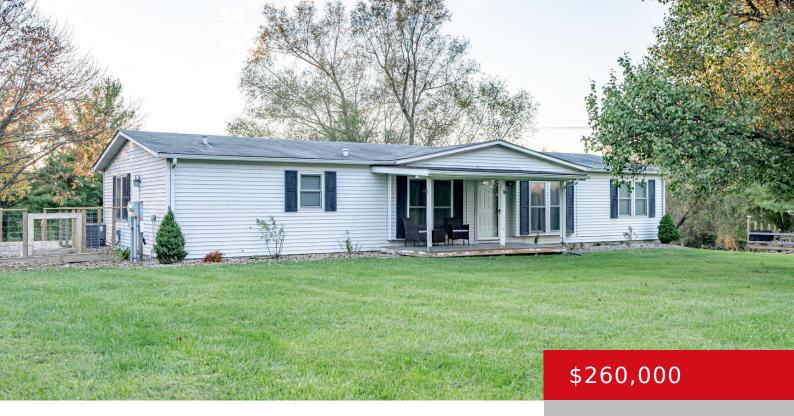

### 141 WINDY RIDGE RD, BEDFORD, KY 40006

http://zhomesre.com

Welcome to this charming 3-bedroom, 2-bath home nestled in the heart of the countryside. Offering a New HVAC system with a transferable warranty to the new owners! Come experience the beauty of rural living with breathtaking views that stretch as far as the eye can see. Whether you're sipping your morning coffee on the front [...]

- 3 beds
- 2 haths
- Single Family Residence
- Active
- 1620 sq ft

### **Basics**

**Type:** Single Family Residence

Bedrooms: 3 beds

**Area: 1620** sq ft **Year built:** 1989

County Or Parish: Carroll

**Bathrooms Full: 2** 

**Status:** Active

Bathrooms: 2 baths