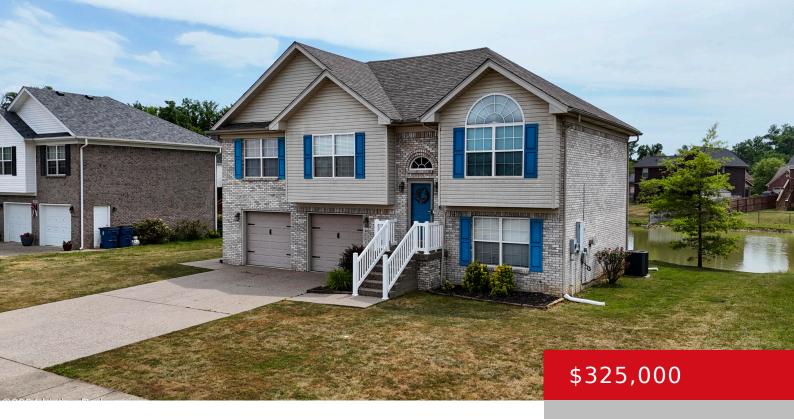

# 141 WOOD DUCK CT, SHEPHERDSVILLE, KY 40165

http://zhomesre.com

Welcome to your dream home in the Mallard Lake subdivision of Shepherdsville, Kentucky! This stunning 4-bedroom, 3 full-bath residence offers spacious living areas, modern amenities, and thoughtful design. The open-concept kitchen features sleek granite countertops and high-end stainless steel appliances, complemented by elegant hardwood floors throughout. The master suite includes a luxurious en-suite bathroom with [...]

- 4 beds
- 3 haths
- Single Family Residence
- Active
- 1719 sq ft

#### **Basics**

**Type:** Single Family Residence **Status:** Active

Bedrooms: 4 beds

Area: 1719 sq ft

Bathrooms: 3 baths

Lot size: 11326 sq ft

Year built: 2007 County Or Parish: Bullitt

**Subdivision Name:** MALLARD LAKE **Bathrooms Full:** 3

# **Building Details**

Foundation Details: Slab, Poured Concrete Stories: 2

**Electric:** Residential **Fencing:** None

Roof: Shingle Construction Materials: Wood Frame, Brick,

Vinyl Siding

**Garage Spaces:** 2 **Basement:** None

### **Amenities & Features**

Cooling: Central Air Exterior Features: Patio, Water Front, Deck, Lake

**Utilities:** Electricity Connected, Public **Association Amenities:** Storage, Clubhouse,

Playground, Pool