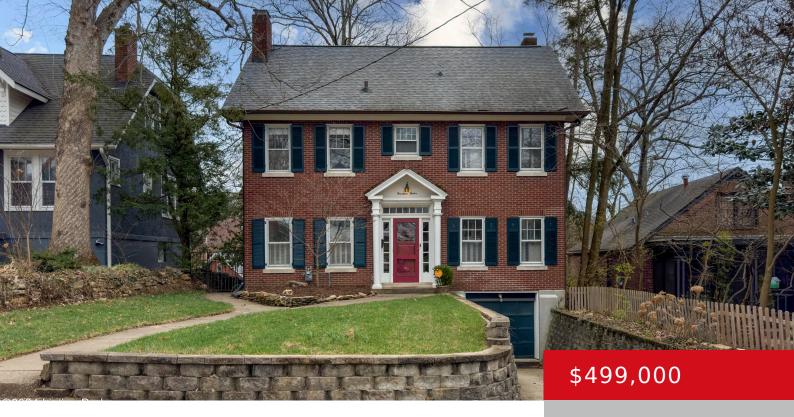

## 1412 GODDARD AVE, LOUISVILLE, KY 40204

http://zhomesre.com

Welcome to 1412 Goddard Avenue, a beautifully appointed 3-bedroom, 2.5-bathroom gem nestled in the highly sought-after Highlands. Just minutes from Tyler and Cherokee Parks, this home effortlessly combines classic charm with modern convenience, offering a serene living experience in one of Louisville's most desirable neighborhoods. Upon entering, you're greeted by the warm glow of meticulously [...]

## **Basics**

**Type:** Single Family Residence **Status:** Active Under Contract

Bedrooms: 3 beds

Area: 2340 sq ft

Lot size: 6534 sq ft

Year built: 1922 County Or Parish: Jefferson

**Subdivision Name:** HIGHLANDS **Bathrooms Full:** 2