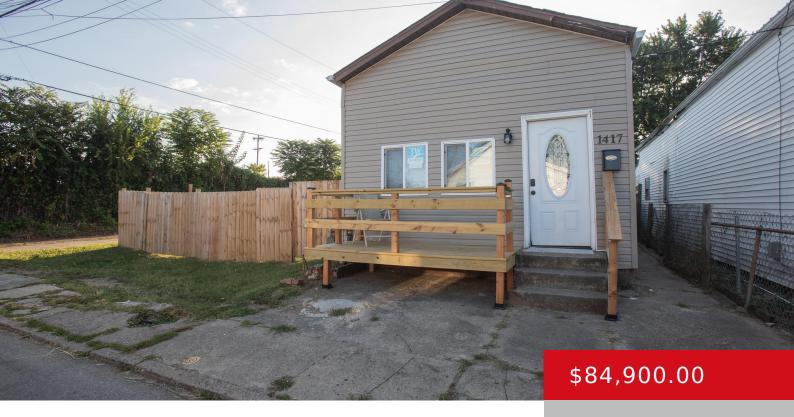

### **1417 S 8TH ST, LOUISVILLE, KY 40208**

http://zhomesre.com

Welcome to 1417 S 8th Street! This fantastic home has undergone a complete renovation, ensuring a comfortable and modern living space for its new owners. With 2 bedrooms and 1 full bath, this property is perfect for individuals, couples, small families or investors. One of the notable features of this home is its brand new [...]

#### **Basics**

**Type:** Single Family Residence **Status:** Active

Bedrooms: 2 beds Bathrooms: 1 bath

Area: 944 sq ft Lot size: 2165 sq ft

Year built: 1910 County Or Parish: Jefferson

**Subdivision Name:** NONE **Bathrooms Full:** 1

## **Building Details**

Foundation Details: Slab Stories: 1

**Electric:** Residential **Fencing:** Full, Wood

**Roof:** Shingle Construction Materials: Wood Frame, Vinyl Siding

Basement: None

## **Amenities & Features**

Cooling: Central Air Exterior Features: Porch

Parking Features: None

**Utilities:** Electricity Connected, Fuel:Natural, Public Sewer, Public

Water

Heating: Forced Air, Natural Gas