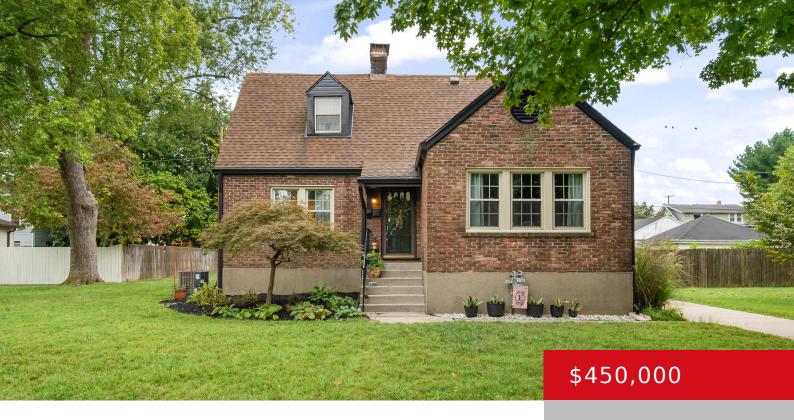

### 1418 CARDINAL DR, LOUISVILLE, KY 40213

http://zhomesre.com

Charming and designer-owned, this 1.5-story brick home sits along the boundary of picturesque Audubon Park, offering a prime location near the golf course without community dues. Freshly painted and thoughtfully remodeled, this home is truly turn-key for its next owner. A welcoming covered front porch leads to a bright interior featuring hardwood floors throughout most [...]

### **Basics**

**Type:** Single Family Residence

Bedrooms: 3 beds Area: 2267 sq ft Year built: 1938

County Or Parish: Jefferson

**Bathrooms Full: 2** 

**Status:** Active

Bathrooms: 2 baths
Lot size: 10050 sq ft