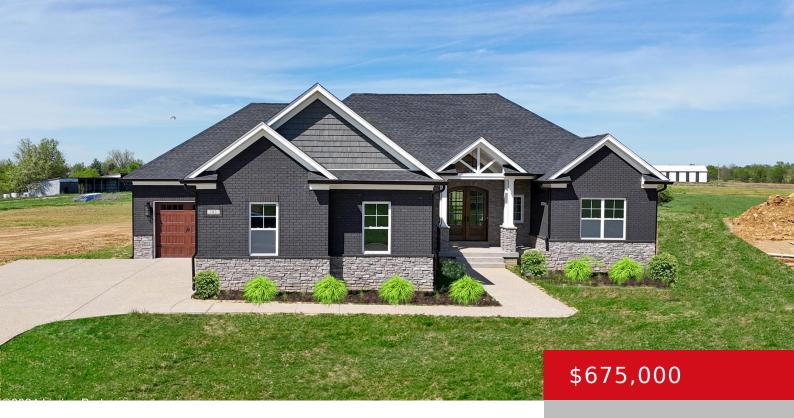

### 142 DALTON DR, FISHERVILLE, KY 40023

http://zhomesre.com

Step into the exquisite charm of 142 Dalton Dr, a newly constructed gem nestled within the lively community of Goebel Crossings. This sprawling brick and stone ranch residence spans over 3,200 square feet of luxurious living space, set on an expansive one-acre lot. As you approach, the grand double doors beckon with their expansive glass [...]

- 4 heds
- 4 haths
- Single Family Residence
- Active
- 3030 sq ft

#### **Basics**

**Type:** Single Family Residence **Status:** Active

Bedrooms: 4 beds Bathrooms: 4 baths

Area: 3030 sq ft Lot size: 43560 sq ft

Year built: 2024 Lot Features: Covt/Restr, Cleared, Irregular