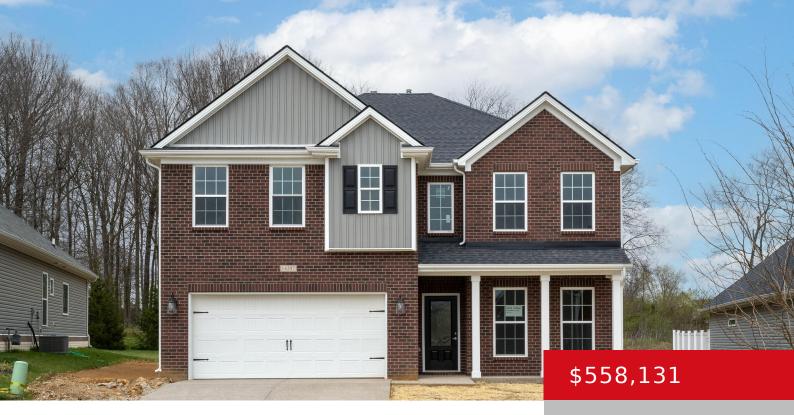

#### 14207 HALDEN RIDGE WAY, LOUISVILLE, KY 40245

http://zhomesre.com

The Albany is a spacious two story plan that makes great use of available square footage, including a luxurious primary bedroom suite, and includes a two story covered patio/deck. It also foregoes the formal living room in favor of a spacious flex area, open family room, fifth bedroom, and a covered patio. A two story [...]

- 5 beds
  - 4 baths
- Single Family Residence
- Active
- 3066 sq ft

### Basics

Type: Single Family ResidenceStatus: ActiveBedrooms: 5 bedsBathrooms: 4 bathsArea: 3066 sq ftLot size: 10645 sq ftYear built: 2023Lot Features: Covt/Restr, SidewalkCounty Or Parish: JeffersonSubdivision Name: BELLINGHAM PARKBathrooms Full: 4Subdivision Name: BELLINGHAM PARK