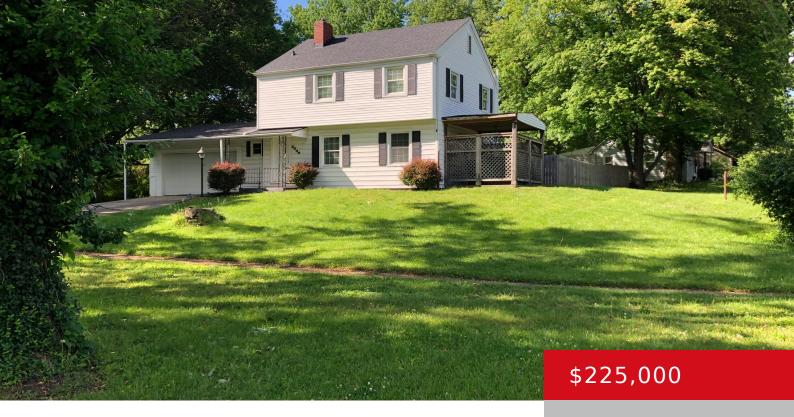

## 1421 TUNNEL MILL RD, CHARLESTOWN, IN 47111

http://zhomesre.com

Don't miss out on this spacious, private home in Hillcrest.

Approximately 15 mins from the Eastend bridge! If you are looking for a large private yard and side yar this is your home!

Updates include: double pane windows throughout and a smart thermostat in the living area. New shingles in 2018; new kitchen appliances (stove, [...]

- 3 heds
- 2 haths
- Single Family Residence
- Pending
- 1512 sq ft

**Basics** 

**Type:** Single Family Residence **Status:** Pending

Bedrooms: 3 beds Bathrooms: 2 baths

Area: 1512 sq ft Lot size: 9409 sq ft

Year built: 1943 Lot Features: Corner, Sidewalk, Irregular

County Or Parish: Clark Subdivision Name: HILLCREST