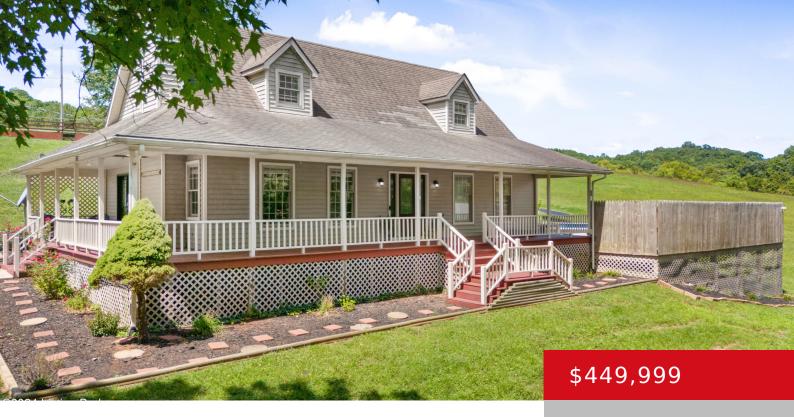

# 1421 WILDCAT RD, LAWRENCEBURG, KY 40342

http://zhomesre.com

Welcome to your slice of bourbon country bliss! Nestled in the heart of Lawrenceburg, Kentucky, this charming farmhouse offers a serene retreat with nearly 15 acres of dividable, buildable land. This home is being sold with additional lots that have already been approved and plated with a driveway easement. Boasting four spacious bedrooms and two [...]

#### **Basics**

**Type:** Single Family Residence **Status:** Active

Bedrooms: 4 beds Bathrooms: 2 baths

**Area: 2752** sq ft **Lot size: 649044** sq ft

Year built: 1993 County Or Parish: Anderson

**Subdivision Name:** NONE **Bathrooms Full:** 2

## **Building Details**

Foundation Details: Concrete Blk Stories: 2

**Electric:** Residential **Fencing:** None

**Roof:** Shingle Construction Materials: Wood Frame, Vinyl Siding

**Garage Spaces:** 4 **Basement:** Finished

### **Amenities & Features**

**Cooling:** Heat Pump Fireplaces Total: 1

**Exterior Features:** Pool - Above Ground, Out **Utilities:** Electricity Connected, Septic

Buildings, Porch, Deck, Creek System, Public Water