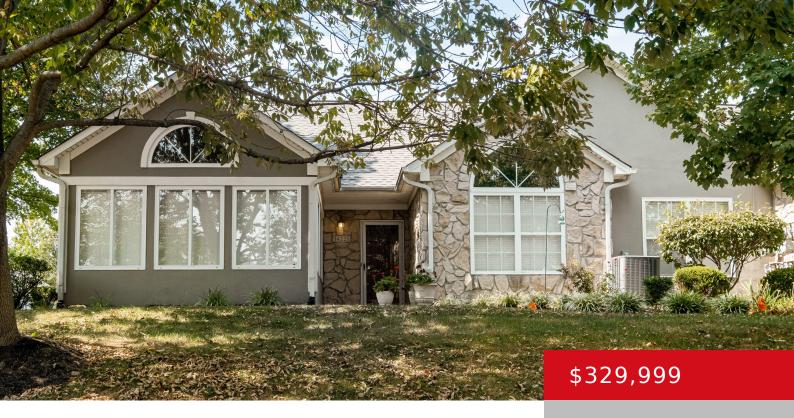

## 14221 TROON DR, LOUISVILLE, KY 40245

http://zhomesre.com

Enjoy the convenience of maintenance-free living in this spacious 2 bedroom, 2 bath patio home in the desirable community of Troon at Landis Lakes. Enter into an inviting layout with a vaulted great room and dining room combination, featuring a gas fireplace and an illuminating Palladium window. Open to the kitchen, you have a nice [...]

### **Basics**

**Type:** Condominium **Status:** Active

Bedrooms: 2 beds Bathrooms: 2 baths

**Area: 1551** sq ft **Lot size: 0** sq ft

Year built: 2002 Lot Features: Cleared, Level

County Or Parish: Jefferson Subdivision Name: TROON AT LANDIS LAKE

# **Building Details**

Stories: 1, 1 Electric: Residential

Fencing: None Roof: Shingle

Construction Materials: Wood Frame, Stucco, Stone Garage Spaces: 2

Basement: None