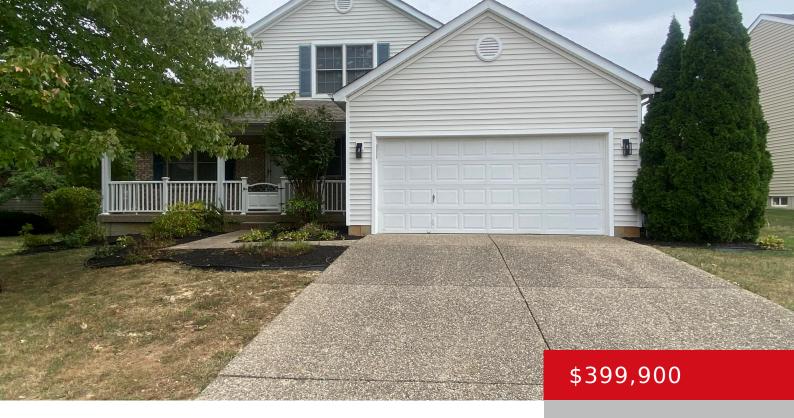

#### 14226 ACADEMY RIDGE BLVD, LOUISVILLE, KY 40245

http://zhomesre.com

Newly updated and move-in ready, this beautiful custom-built home offers a spacious open floor plan in the highly sought-after Midland Meadows neighborhood, conveniently located near shopping and expressways. The first-floor primary suite features a large walk-in closet and a newly updated primary bathroom, providing both comfort and privacy. The home's ceramic tile flooring extends through [...]

- 3 beds
- 3 baths
- Single Family Residence
- Active
- 2160 sq ft

### Basics

Type: Single Family Residence Bedrooms: 3 beds Area: 2160 sq ft Year built: 2003 Subdivision Name: ACADEMY RIDGE AT LANDIS LAKE Status: Active Bathrooms: 3 baths Lot size: 0 sq ft County Or Parish: Jefferson Bathrooms Full: 2