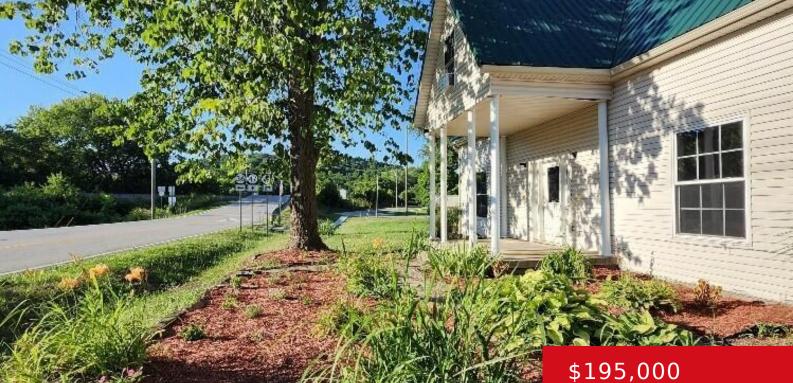

# 14275 HIGHWAY 36, SANDERS, KY 41083

http://zhomesre.com

Great combination: The definition could easily be this beauty at 14275 including a traditional farmhouse with modern updates on 1.7 acres in town with car storage and a barn! This house packs in a lot of defining features you would expect in town like all public utilities and surprises you with new amenities from the [...]

#### Basics

Type: Single Family Residence Bedrooms: 4 beds Area: 3500 sq ft Year built: 1940 County Or Parish: Carroll Bathrooms Full: 2 Status: Active Bathrooms: 2 baths Lot size: 74052 sq ft Lot Features: Corner Subdivision Name: NONE

## **Building Details**

Foundation Details: Crawl Space, Concrete<br/>BlkStories: 2Electric: ResidentialFencing: PartialRoof: MetalConstruction Materials: Wood Frame, Vinyl<br/>SidingGarage Spaces: 1Basement: None

### **Amenities & Features**

Cooling: Wall/Window Unit(s), Central Air, Heat Pump
Exterior Features: Out Buildings, Porch
Utilities: Public Sewer, Public Water
Parking Features: Detached, Driveway
Heating: Electric, Forced Air, Heat Pump