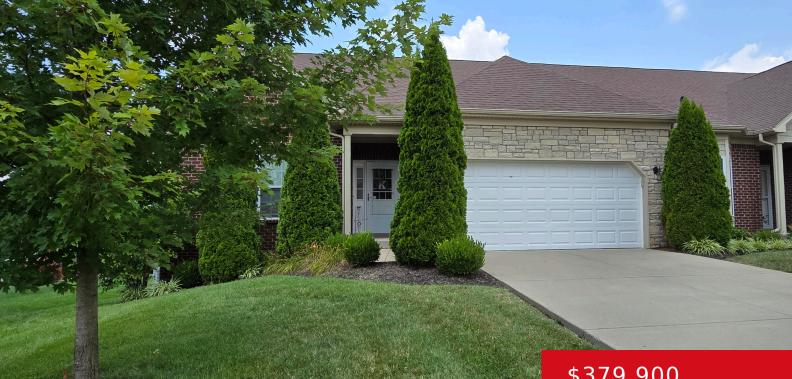

#### 143 A GARDEN VIEW PL, SHEPHERDSVILLE, **KY 40165**

http://zhomesre.com

Beautiful Villas at Grand Oak patio home. 3 bedrooms, 3 full baths, 2 car garage, finished walk-out basement. Open floorplan with great room/kitchen/ dining area. Granite countertops, island with pendant lights. Engineered hardwood floors throughout with ceramic in baths. Covered deck & lower-level patio. Spacious primary suite includes bath with double vanity, walk-in shower & [...]

### \$379,900

### Basics

Type: CondominiumStatus: ActiveBedrooms: 3 bedsBathrooms: 3 bathsArea: 2369 sq ftLot size: 0 sq ftYear built: 2016Lot Features: Sidewalk, LevelCounty Or Parish: BullittSubdivision Name: VILLAS AT GRAND OAKBathrooms Full: 3

### **Building Details**

Foundation Details: Poured Concrete Electric: Residential Construction Materials: Brick Basement: Walkout Finished Stories: 1, 1 Roof: Shingle Garage Spaces: 2

# **Amenities & Features**

Cooling: Central Air Utilities: Electricity Connected, Public Water Heating: Natural Gas Exterior Features: Patio, Deck Parking Features: Attached