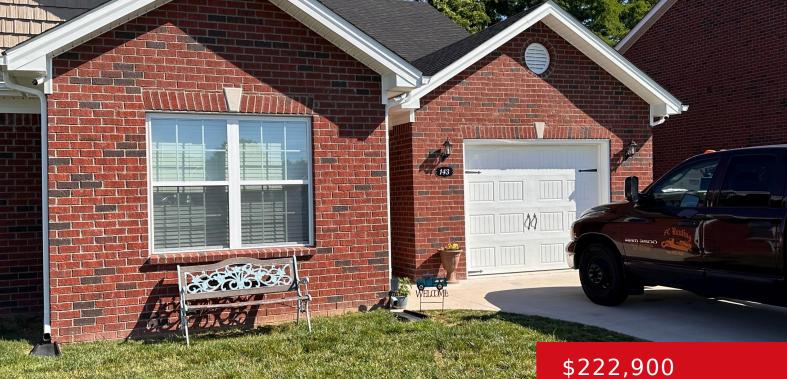

#### **143 AVONDALE DR, BARDSTOWN, KY 40004** http://zhomesre.com

This charming residence located at 143 Avondale Drive in Bardstown, offers a modern and cozy living experience with two bedrooms and two baths. Built in 2022, this home combines contemporary design with functional living spaces, providing a comfortable environment for its residents. The open floor plan enhances the spacious feel of the home, making it [...]

- 2 beds
- 2 baths
- Single Family Residence
- Active
- 1300 sq ft

### Basics

Type: Single Family ResidenceStatus: ActiveBedrooms: 2 bedsBathrooms: 2 bathsArea: 1300 sq ftLot size: 10018.8 sq ftYear built: 2022Lot Features: Cul De SacCounty Or Parish: NelsonSubdivision Name: RESERVE AT WOODLAWNBathrooms Full: 2Lot Size: 10018.8 sq ft