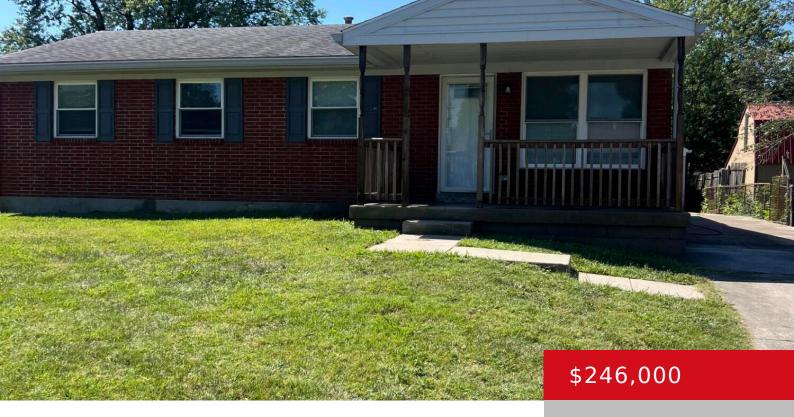

### 143 GREENBRIAR LN, LOUISVILLE, KY 40229

http://zhomesre.com

Welcome to this beautifully remodeled 3-bedroom, 2-bathroom home, where modern updates meet classic charm. Step inside to discover a spacious and inviting layout, highlighted by a large family room perfect for gatherings. The newly updated eat-in kitchen boasts sleek countertops, ample cabinetry, and new appliances, making it a chef's dream. The bedrooms are generously sized, [...]

### **Basics**

**Type:** Single Family Residence **Status:** Active

Bedrooms: 3 beds

Area: 1439 sq ft

Lot size: 8700 sq ft

Year built: 1966 County Or Parish: Bullitt

**Subdivision Name:** HILLVIEW **Bathrooms Full:** 2

# **Building Details**

Stories: 1 Electric: Residential

Fencing: Chain Link Roof: Shingle

**Construction Materials:** Brk/Ven, Vinyl Siding **Garage Spaces:** 2

**Basement:** Unfinished

# **Amenities & Features**

**Cooling:** Central Air **Exterior Features:** Porch

**Utilities:** Electricity Connected, Fuel:Natural, Public **Parking Features:** Detached,

Sewer, Public Water Driveway

**Heating:** Natural Gas