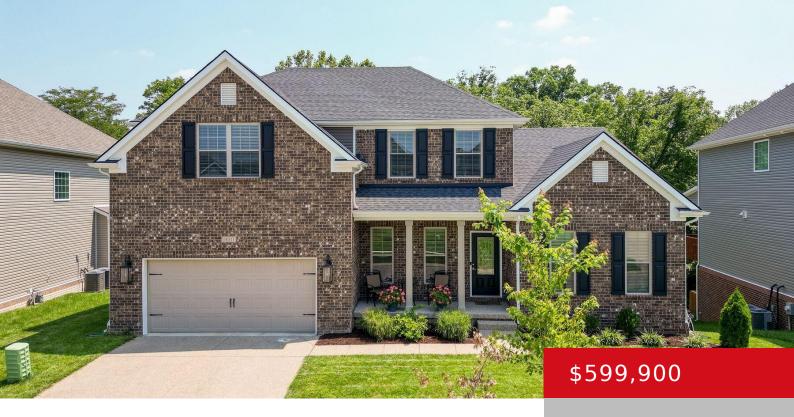

# 14311 HALDEN RIDGE WAY, LOUISVILLE, KY 40245

http://zhomesre.com

Constructed in 2023 and situated on a premium lot in the desirable Bellingham Park neighborhood, this stunning home is sure to impress. Upon entry, you are greeted by a welcoming foyer with a formal dining room to your left, and a grand 2 story living room with floor-to-ceiling stone fireplace flanked by custom built-in bookshelves. [...]

- 4 beds
- 4 haths
- Single Family Residence
- Active Under Contract
- 2901 sq ft

#### **Basics**

**Type:** Single Family Residence **Status:** Active Under Contract

**Bedrooms: 4** beds **Bathrooms: 4** baths

**Area: 2901** sq ft **Lot size: 7840.8** sq ft

Year built: 2023 Lot Features: Covt/Restr, Sidewalk