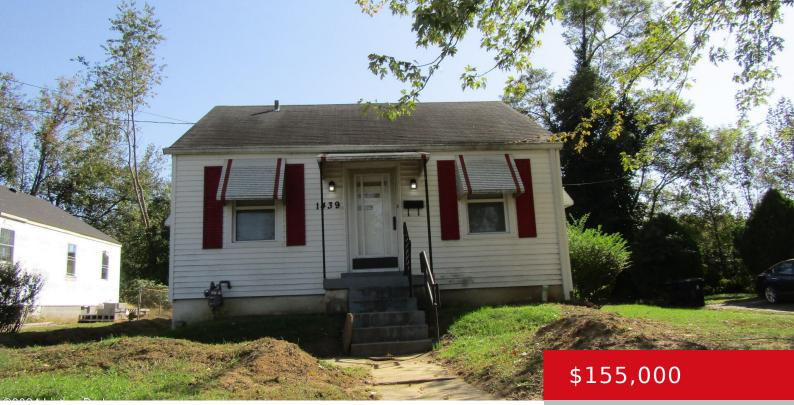

### 1439 S 32ND ST, LOUISVILLE, KY 40211

http://zhomesre.com

Dont miss this home plus income. Large 700 sq. ft. garage with 1 bedroom apartment on 2nd floor . Apartment is all new! This property has new sewer line, new water line and new electric service.

#### Basics

Type: Single Family Residence Bedrooms: 3 beds Area: 930 sq ft Year built: 1942 County Or Parish: Jefferson Bathrooms Full: 1 Status: Active Bathrooms: 1 bath Lot size: 6969.6 sq ft Lot Features: Level Subdivision Name: NONE