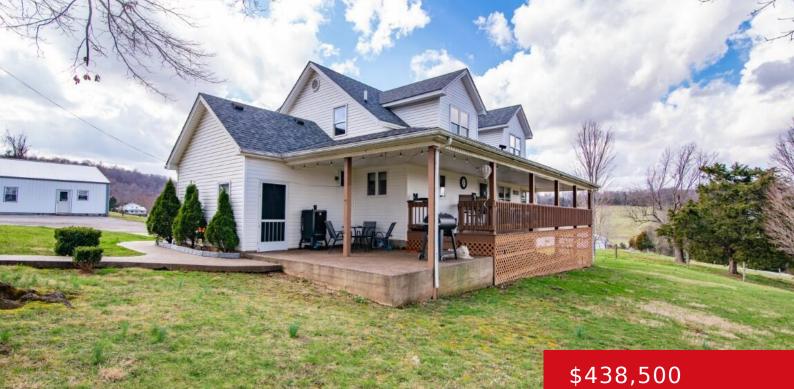

#### **144 CLEARVIEW DR, MUNFORDVILLE, KY** 42765

http://zhomesre.com

7.67 ACRES! 5 bedroom home with walk-out basement. Home features hardwood flooring in the living room. Kitchen is huge with plenty of cabinets and counter space, complete with additional sitting area. Primary bedroom is on the first floor, with 4 bedrooms on the second level. The walk-out basement features an additional kitchen area and a [...]

#### Basics

Type: Single Family Residence Bedrooms: 5 beds Area: 2562 sq ft Year built: 2003 Subdivision Name: NONE

Status: Active Bathrooms: 2 baths Lot size: 334105.2 sq ft County Or Parish: Hart Bathrooms Full: 2

## **Building Details**

Foundation Details: Poured Concrete Electric: Residential Roof: Shingle Garage Spaces: 6 Stories: 1 Fencing: Farm Construction Materials: Vinyl Siding Basement: Unfinished

# **Amenities & Features**

Cooling: None Exterior Features: Out Buildings, Porch, Deck Parking Features: Detached Fireplaces Total: 1 Utilities: Septic System, Public Water Heating: Other