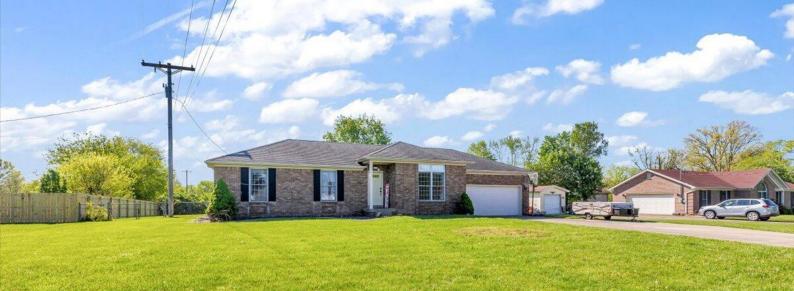

#### **144 SENATE LN, MT WASHINGTON, KY 40047** http://zhomesre.com

Perfectly set in Washington Heights, this delightful 3-bedroom, 2full baths home offers a blend of comfort and style. The totally renovated kitchen is a chef's dream, with stainless steel appliances, features subway tile, and ample cabinet space, making meal preparation a joy. The great room is the heart of the home, boasting a double trey [...]

### Basics

Type: Single Family Residence Bedrooms: 3 beds Area: 1630 sq ft Year built: 1992 County Or Parish: Bullitt Bathrooms Full: 2 Status: Pending Bathrooms: 2 baths Lot size: 20037.6 sq ft Lot Features: Cleared Subdivision Name: WASHINGTON HEIGHTS

# **Building Details**

Foundation Details: Concrete Blk Electric: Residential Roof: Shingle Garage Spaces: 2

Stories: 1 Fencing: Full, Chain Link Construction Materials: Brick Basement: None