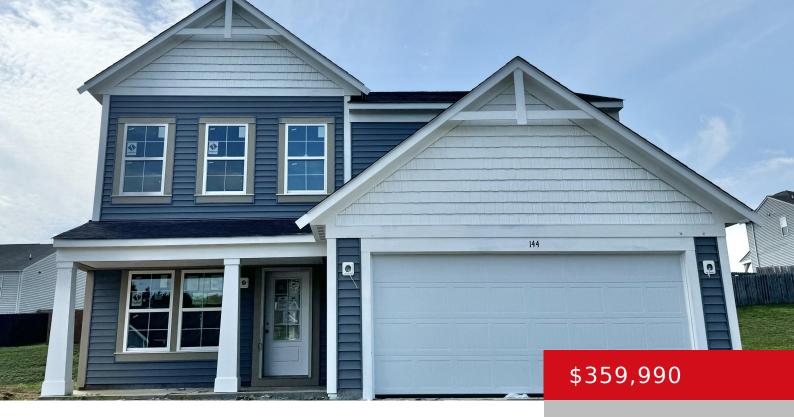

### 144 SIENNA DR, SHEPHERDSVILLE, KY 40165

http://zhomesre.com

Trendy new Wesley Western Craftsman plan by Fischer Homes in beautiful Round Rock at Oakwood featuring a private 1st floor study with double doors. Open concept with a kitchen island, stainless steel appliances, upgraded cabinetry with 42-inch uppers and soft-close hinges, durable quartz counters, pantry, and walk-out morning room. Upstairs, the homeowner's retreat has an [...]

- 3 heds
- 3 haths
- Single Family Residence
- Active
- 1842 sq ft

#### **Basics**

**Type:** Single Family Residence Status: Active

Bedrooms: 3 beds

Area: 1842 sq ft

Lot size: 9825 sq ft

Year built: 2024 County Or Parish: Bullitt

**Subdivision Name:** ROUND ROCK **Bathrooms Full:** 2

## **Building Details**

Foundation Details: Slab Stories: 2

Electric: Residential Fencing: None

Roof: Shingle Construction Materials: Vinyl Siding

**Garage Spaces:** 2 **Basement:** None