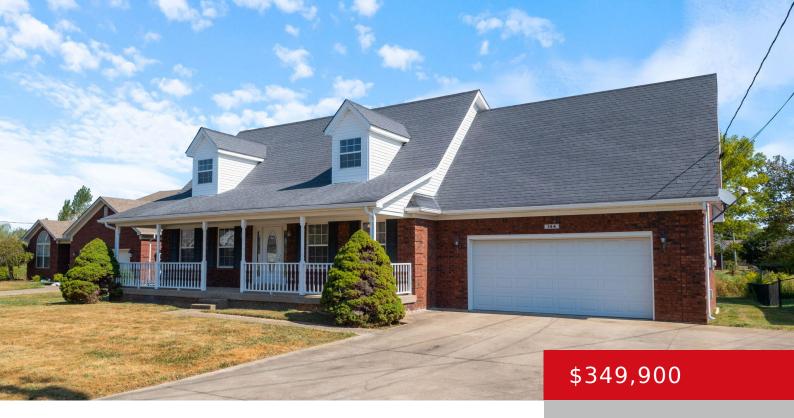

## 144 TAFT CT, MT WASHINGTON, KY 40047

http://zhomesre.com

WELCOME home to 144 Taft Ct located in highly desired Washington Heights adjacent to Mt. Washington Park! This all brick Cape Cod offers 3 bedrooms, 2.5 baths, large bonus room, 2 car garage, plus a huge basement awaiting your finishing touches! The first floor features a great room with gas fireplace to keep you cozy [...]

### **Basics**

**Type:** Single Family Residence **Status:** Pending

Bedrooms: 3 beds Bathrooms: 3 baths

Area: 1987 sq ft Lot size: 8084 sq ft

Year built: 2001 Lot Features: Cul De Sac, Level

County Or Parish: Bullitt Subdivision Name: WASHINGTON HEIGHTS

# **Building Details**

**Foundation Details:** Poured Concrete **Stories:** 2

**Electric:** Residential **Fencing:** Partial, Chain Link

**Roof:** Shingle **Construction Materials:** Brick, Vinyl Siding

**Garage Spaces:** 2 **Basement:** Unfinished